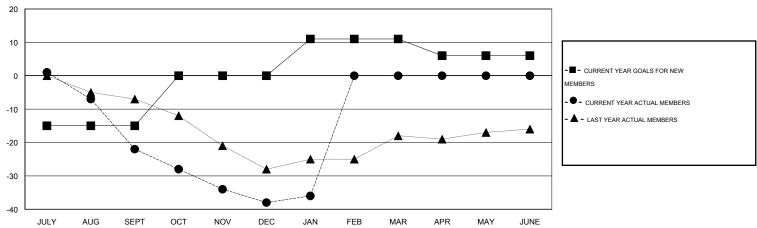

# LOCATION ICELAND

GMT CA 4

|               |                  | Clubs            |                  |                  | Members               |                    |                                     |                    |                  |
|---------------|------------------|------------------|------------------|------------------|-----------------------|--------------------|-------------------------------------|--------------------|------------------|
|               | RESUL            | TS FOR 2014-2015 |                  |                  | RESULTS FOR 2014-2015 |                    |                                     |                    |                  |
| QUARTER       | NEW CLUB<br>GOAL | NEW CLUBS        | DROPPED<br>CLUBS | NET<br>GAIN/LOSS | QUARTER               | NEW MEMBER<br>GOAL | CHARTER AND<br>NEW MEMBERS<br>ADDED | DROPPED<br>MEMBERS | NET<br>GAIN/LOSS |
| JULY/AUG/SEPT | 0                | 0                | 0                | 0                | JULY/AUG/SEPT         | -15                | 1                                   | 23                 | -22              |
| OCT/NOV/DEC   | 0                | 0                | 0                | 0                | OCT/NOV/DEC           | 15                 | 7                                   | 23                 | -16              |
| JAN/FEB/MAR   | 0                | 0                | 0                | 0                | JAN/FEB/MAR           | 11                 | 9                                   | 7                  | 2                |
| APR/MAY/JUNE  | 0                | 0                | 0                | 0                | APR/MAY/JUNE          | -5                 | 0                                   | 0                  | 0                |

#### GOALS AND ACTUAL MEMBERS CUMULATIVE

| DROPPED CLUBS: 0  DROPPED MEMBERS |        | 10 CLUBS OF 35 ADDED 1 OR MORE NEW MEMBERS | GENDER DISTRIBU<br>MALE<br>FEMALE     | TION<br>596 (63.68%)<br>340 (36.32%) |   |
|-----------------------------------|--------|--------------------------------------------|---------------------------------------|--------------------------------------|---|
| DECEASED CLUB CANCELLED           | 7<br>0 | CLICK HERE FOR HEALTH ASSESSMENT DATA      | FAMILY UNIT MEMBERS HEAD OF HOUSEHOLD |                                      | 6 |
| OTHER                             | 46     |                                            |                                       |                                      | 3 |
| TOTAL                             | 53     |                                            | NON-HEAD OF HOUSEHOL                  | 3                                    |   |